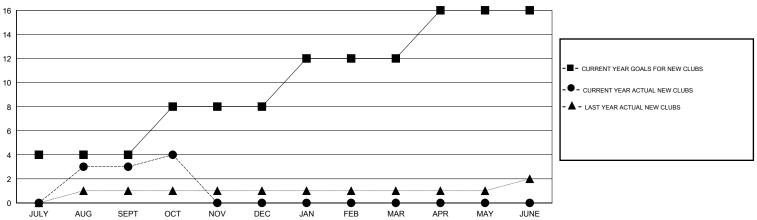

## GOALS AND ACTUAL NEW CLUBS CUMULATIVE

#### **GMT**: NAZMUL HAQUE **LOCATION INDIA** $\mathsf{GMT}\;\mathsf{CA}\;6$

|                                        |                  | Clubs     |                  |                       |                                        |                    | Members                             |                    |                  |
|----------------------------------------|------------------|-----------|------------------|-----------------------|----------------------------------------|--------------------|-------------------------------------|--------------------|------------------|
| RESULTS FOR 2016-2017                  |                  |           |                  | RESULTS FOR 2016-2017 |                                        |                    |                                     |                    |                  |
| QUARTER                                | NEW CLUB<br>GOAL | NEW CLUBS | DROPPED<br>CLUBS | NET<br>GAIN/LOSS      | QUARTER                                | NEW MEMBER<br>GOAL | CHARTER AND<br>NEW MEMBERS<br>ADDED | DROPPED<br>MEMBERS | NET<br>GAIN/LOSS |
| JULY/AUG/SEPT                          | 4                | 3<br>1    | 0                | 3<br>1                | JULY/AUG/SEPT                          | 125<br>125         | 182<br>43                           | 112<br>13          | 70<br>30         |
| OCT/NOV/DEC  JAN/FEB/MAR  APR/MAY/JUNE | 4                | 0         | 0                | 0                     | OCT/NOV/DEC  JAN/FEB/MAR  APR/MAY/JUNE | 125<br>100         | 0                                   | 0                  | 0                |