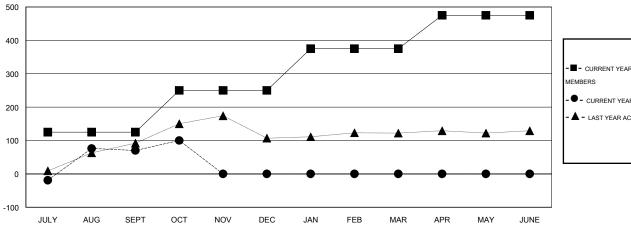

### GOALS AND ACTUAL MEMBERS CUMULATIVE

| -=-  | CURRENT YEAR GOALS FOR NEW |
|------|----------------------------|
| МЕМВ | ERS                        |

- CURRENT YEAR ACTUAL MEMBERS

- LAST YEAR ACTUAL MEMBERS

#### **GMT**: NAZMUL HAQUE **LOCATION INDIA** $\mathsf{GMT}\;\mathsf{CA}\;6$

|                                        |                  | Clubs     |                  |                       |                                        |                    | Members                             |                    |                  |
|----------------------------------------|------------------|-----------|------------------|-----------------------|----------------------------------------|--------------------|-------------------------------------|--------------------|------------------|
| RESULTS FOR 2016-2017                  |                  |           |                  | RESULTS FOR 2016-2017 |                                        |                    |                                     |                    |                  |
| QUARTER                                | NEW CLUB<br>GOAL | NEW CLUBS | DROPPED<br>CLUBS | NET<br>GAIN/LOSS      | QUARTER                                | NEW MEMBER<br>GOAL | CHARTER AND<br>NEW MEMBERS<br>ADDED | DROPPED<br>MEMBERS | NET<br>GAIN/LOSS |
| JULY/AUG/SEPT                          | 4                | 3<br>1    | 0                | 3<br>1                | JULY/AUG/SEPT                          | 125<br>125         | 182<br>43                           | 112<br>13          | 70<br>30         |
| OCT/NOV/DEC  JAN/FEB/MAR  APR/MAY/JUNE | 4                | 0         | 0                | 0                     | OCT/NOV/DEC  JAN/FEB/MAR  APR/MAY/JUNE | 125<br>100         | 0                                   | 0                  | 0                |